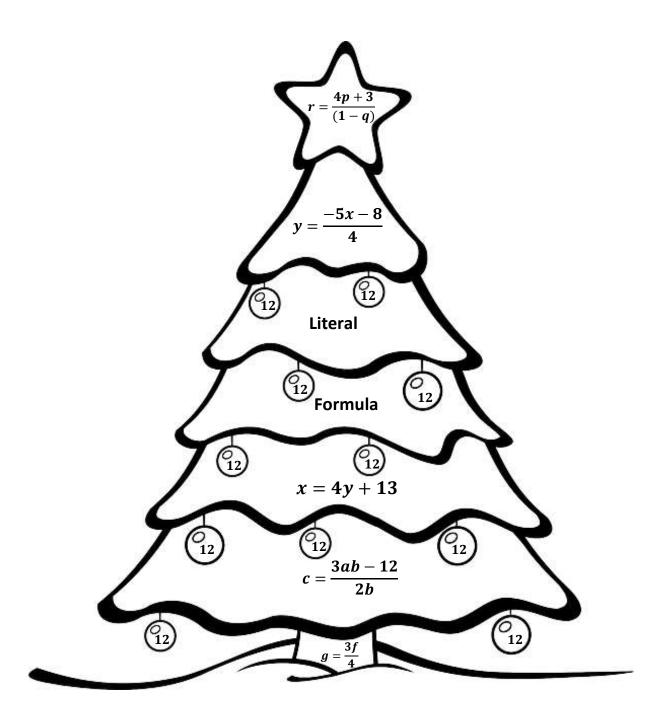

## 2-5 Literal Equations and Formulas - Christmas Color Match Activity

Directions: Answer the questions. Find your answer on the Christmas-Tree, then color according to your answers.

- 1. An equation having two or more variables is a \_\_\_\_\_\_ equation. (ORANGE)
- **2.** Solving the equation  $\frac{x-5}{y+2} = 4$  for x gives \_\_\_\_\_\_. (YELLOW)
- 3. An equation stating a relationship among quantities is known as a \_\_\_\_\_\_. (GREEN)
- **4.** Solving the equation -5x = 4y + 8 for y gives \_\_\_\_\_. (**RED**)
- **5.** Solving the equation 4p + qr = r 3 for r gives \_\_\_\_\_. (YELLOW)
- **6.** Solving the equation -3(g-2f) = 5g for g gives \_\_\_\_\_\_. (BROWN)
- **7.** Solving the equation 3ab 2bc = 12 for c gives \_\_\_\_\_\_. (GREY)
- **8.** What is the length (in cm) of a rectangle with width 14 cm and area 168  $cm^2$ ? **(BLUE)**